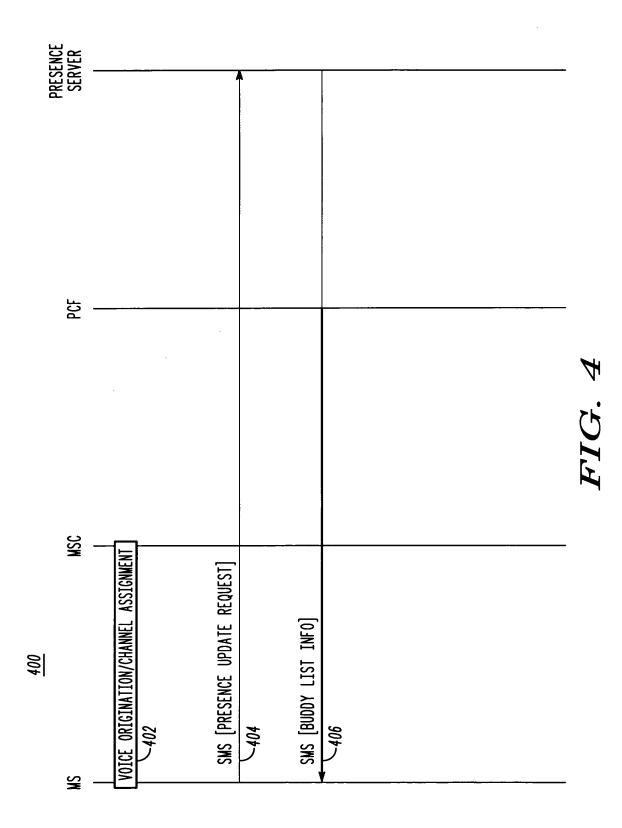

MSC SERVICE REQUEST PDSN S A10: GRE(PING RESPONSE/IP) I A11: REGISTRATION-REPLY A1: SCCP: CONNECTION CONFIRMED/ASSIGNMENT REQUEST A1: SCCP: CONNECTION REQUEST - COMPLETE L3 INFO A10: GRE(pinq/IP) A11: TRAFFIC-START FIG. 1 PCF A9: BS-SERVICE-RESPONSE A1: ASSIGNMENT COMPLETE A1: BS-SERVICE-RESPONSE A9: BS-SERVICE-REQUEST A1: BS-SERVICE-REQUEST A8: PING RESPONSE/IP A1: PAGING REQUEST A9: A9-SETUP-A8 A9: CONNECT-A8 A8: PING/IP <u>8</u> BS TCH: SERVICE CONNECT COMPLETE PCH: GENERAL PAGE MESSAGE PCH: EXT: CHANNEL ASSIGN TCH: MOBILE STATION ACK TCH: BASE STATION ACK PCH: BASE STATION ACK TCH: SERVICE CONNECT TCH: PING RESPONSE/IP ACH: PAGE RESPONSE TCH: PREAMBLE ICH: PINC/IP

1/8

## CROCKER ET AL. CE11573R

SM







.







Γ

CROCKER ET AL. CE11573R







CROCKER ET AL. CE11573R



CROCKER ET AL. CE11573R



8/8

Γ